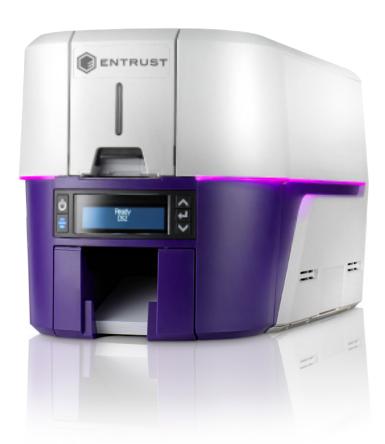

80% RH - non condensing                                    |  |
| Physical dimensions   | L 17.4 in x W 8.9 in x H 9 in / 44.2 cm x 22.6 cm x 22.9 cm                                                         |  |
| Weight                | 11.3 lbs (5.49 kg); will vary with options                                                                          |  |
| Connectivity          | USB and Ethernet                                                                                                    |  |
| Warranty              | 36 months                                                                                                           |  |
|                       |                                                                                                                     |  |





### Sigma DS2 Direct-to-Card Printer

### **Optional Features & Supplies**

| Magnetic stripe encoding | ISO 7811 three-track support (high- and low-coercivity) JIS Type II single-track option                                                                                                                                                                                   |                                                                                                                   |  |
|--------------------------|---------------------------------------------------------------------------------------------------------------------------------------------------------------------------------------------------------------------------------------------------------------------------|--------