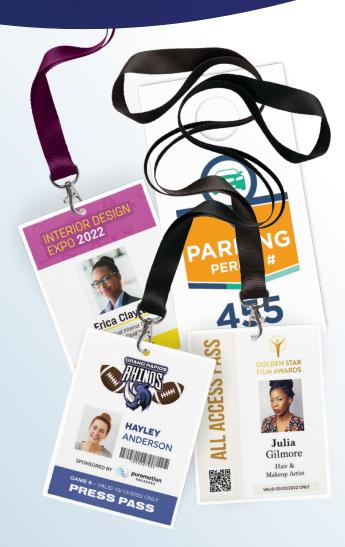

## SCC-4000D

**Oversized Credential Printer** 

The SwiftColor SCC-4000D Oversized Credential printer features single pass print-head technology and prints in beautiful 1200 dpi.

The SCC4000D is highlighted by its blazing fast print speed, printing a 3.5" x 5.5" full color card in 2 seconds! It is a perfect fit printing oversize badges for tradeshows, large events, concerts, music festivals, racing, golf, major sports and stadium special events, parking passes, door hangers, tradeshows, media credentials, college/university, educational summits and seminars, and more.

## **SwiftColor Paper and PVC Card**

SwiftColor has proprietary blank paper and PVC cards! These cards are unique because there is a special ink receptive layer, the cards have been tested and pair with single pass print head technology for a perfect print! We also offer additional security features such as UV hot stamp, UHF, and hologram as special order. Glossy and matte finishes are available, as well as custom sizes – CR100, 3.5"x4", 4"x6", 3.5"x5.5" and more.