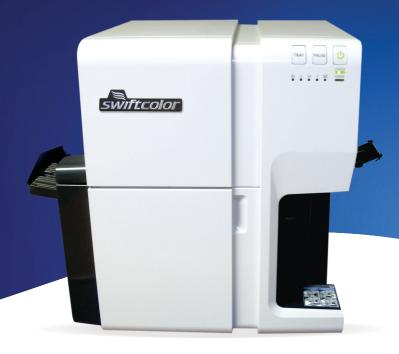

## SCC-4000D

**Oversized Credential Printer** 

The SwiftColor SCC-4000D Oversized Credential printer features single pass print-head technology and prints in beautiful 1200 dpi.

The SCC4000D is highlighted by its blazing fast print speed, printing a 3.5" x 5.5" full color card in 2 seconds! It is a perfect fit printing oversize badges for tradeshows, large events, concerts, music festivals, racing, golf, major sports and stadium special events, parking passes, door hangers, tradeshows, media credentials, college/university, educational summits and seminars, and more.

## **Features**

- Single pass print-head technology allows blazing fast print speeds, printing a 3.5" x 5.5" full color card in under 2 seconds!
- Prints on SwiftColor paper or PVC cards
- Prints 3.5" x 5.5", CR100, 3.5" x 4", 4" x 6", and more!
- On demand for short run or high volume
- No pre-printing required

| SCC-4000D Credential Printer Specifications  |                   |                                                                                                                                                                                                                                              |
|----------------------------------------------|-------------------|----------------------------------------------------------------------------------------------------------------------------------------------------------------------------------------------------------------------------------------------|
| Print Technology                             |                   | Ink jet (single pass printing)                                                                                                                                                                                                               |
| Type of Ink                                  |                   | Dye based ink                                                                                                                                                                                                                                |
| Print Color                                  |                   | 4 color (Bk, C, M, Y)                                                                                                                                                                                                                        |
| Weight                                       |                   | Approx. 55.12 lbs (25kg) net                                                                                                                                                                                                                 |
| Dimensions (w x h x d)                       |                   | 24.3 x 16.1 x 18.2 inches (618 x 410 x 463 mm)                                                                                                                                                                                               |
| Resolution                                   |                   | 1200 x 1200 dpi                                                                                                                                                                                                                              |
| Print Heads                                  |                   | 4                                                                                                                                                                                                                                            |
| Print Sizes                                  |                   | 3.5"x5.5", CR100, 3.5"x4", 4"x6" and more                                                                                                                                                                                                    |
| Print Speed (Copy Mode)                      |                   | 100 sheets/min. Business card (2.2 x 3.6 inches) (55 x 91 mm) 45 sheets/min. Postcard (3.9 x 5.8 inches) (100 x 148 mm) 28 sheets/min. Envelope (9.3 x 4.7 inches) (235×120 mm) 50 sheets/min. Plastic card (3.5 x 5.5 inches) (89 x 140 mm) |
| Max. Print Area                              | Width             | 4.24 inches (107.8mm)                                                                                                                                                                                                                        |
|                                              | Length            | 11.69 inches(297.0mm)                                                                                                                                                                                                                        |
| Margins                                      | Top/Bottom        | 0.08 inches (2mm)                                                                                                                                                                                                                            |
|                                              | Left/Right        | 0.08 inches (2mm)                                                                                                                                                                                                                            |
| Type of Media                                |                   | SwiftColor Paper and PVC                                                                                                                                                                                                                     |
| Paper Transport Size                         | Width             | 3.35-4.7 inches (85-120mm)                                                                                                                                                                                                                   |
|                                              | Length            | 1.9-11.81 inches (49-300mm)                                                                                                                                                                                                                  |
|                                              | Thickness         | 200-760 μm                                                                                                                                                                                                                                   |
| Deck Capacity                                |                   | Business card: 500 sheets thickness = .01 inches (0.245 mm) Postcard: 500 sheets thickness = .01 inches (0.245 mm) Envelope: 100 sheets (Flap side downward) Plastic card: 100 sheets thickness = 30mil (0.76 mm)                            |
| Interface                                    | Data Transmission | USB2.0 Hi-speed function Giga Bit Ethernet                                                                                                                                                                                                   |
| os                                           |                   | WinXP, Vista, Win 7, 8, 10 (32/64bit)                                                                                                                                                                                                        |
| Power Supply                                 |                   | 100 - 240V, 50 - 60Hz                                                                                                                                                                                                                        |
| Max. Power Consumption                       |                   | 250 W                                                                                                                                                                                                                                        |
| Operating Environment (Temperature/Humidity) |                   | 59°F 10% - 86°F 80% (15°C 10% - 30°C 80%)                                                                                                                                                                                                    |
| Ink Cartridges                               | Color             | Bk/C/M/Y                                                                                                                                                                                                                                     |
|                                              | Capacity          | 105ml for each color                                                                                                                                                                                                                         |